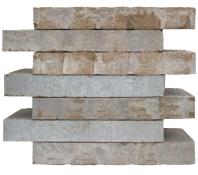

### CREST LINEA AQUATERRA SERIES

Aquaterra, the name of the series, is derived from the basic materials water - aqua and earth or clay - é terra. By adding water, the clay can be shaped and is given its characteristic surface by a smooth mixture of water and clay.

#### CREST LINEA AQUATERRA LONG BRICK SERIES

< Linea Aquaterra **Feuerberg** Available in 365 x 90 x 52mm.

< Linea Aquaterra Colima Available in 365 x 90 x 52mm.

< Linea Aquaterra Salina Grey Available in