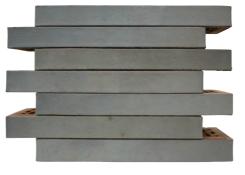

#### CREST LINEA 290mm LONG BRICK SERIES

< Linea 290 Series Capella Available in

290 x 90 x 52mm.

< Linea 290 Series Altair Available in

290 x 90 x 52mm.

< Linea 290 Series Vega Available in 290 x 90 x 52mm.

< Linea 290 Series Sigma Available in 290 x 90 x 52mm.

< Linea 290 Series Phoenix Available in 290 x 90 x 52mm.

To order your **free samples** contact the Crest sales team on **01430 432 667** or email **info@crest.bst.co.uk** 