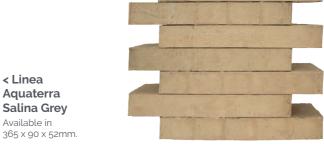

### CREST LINEA AQUATERRA SERIES

Aquaterra, the name of the series, is derived from the basic materials water - aqua and earth or clay - é terra. By adding water, the clay can be shaped and is given its characteristic surface by a smooth mixture of water and clay.

#### CREST LINEA AQUATERRA LONG BRICK SERIES

< Linea Aquaterra **Feuerberg** Available in 365 x 90 x 52mm.

< Linea Aquaterra Colima Available in 365 x 90 x 52mm.

< Linea Aquaterra Salina Grey Available in