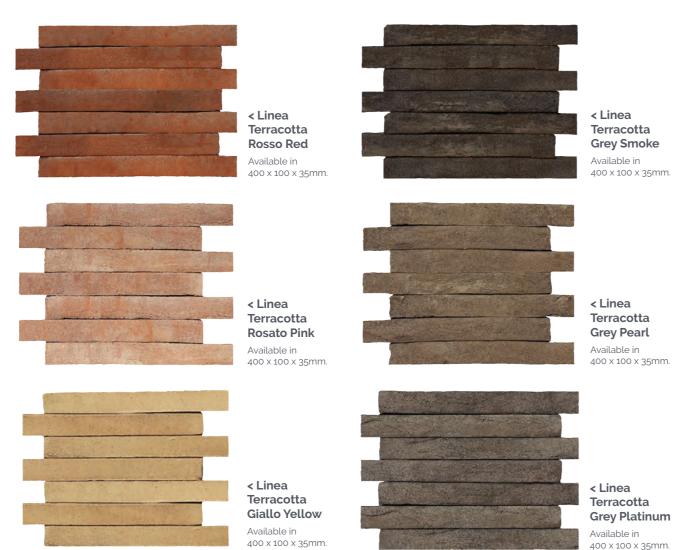

### CREST LINEA TERRACOTTA SERIES

The Crest Terracotta Linea is a long and thin brick handmade format brick. Terracotta has always been a winning choice with innumerable shades of colour, durability and longevity plus the exemption of maintenance. All colours are obtained with the use of clays and natural pigments.

#### CREST LINEA TERRACOTTA LONG BRICK SERIES