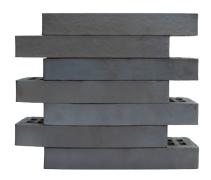

### CREST LINEA 490mm SERIES

This style of brick has become increasingly popular over the last few years. These stunning bricks certainly provide the opportunity to create a unique and striking appearance to both exterior and interior walls of any build. Crest skilfully underlines the horizontal of your facade and is produced in lengths of 490mm as standard.

#### CREST LINEA 490mm LONG BRICK SERIES

< Linea
Discovery
Available in
490 x 90 x 52mm.

< Linea Saturn Available in 490 x 90 x 52mm.

< Linea Apollo Available in 490 x 90 x 52mm.

< Linea Endeavour Available in 490 x 90 x 52mm.