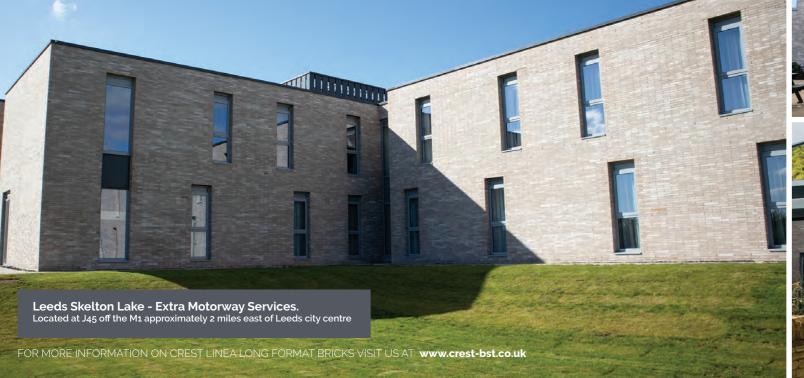

# A NEW LINE IN ARCHITECTURE

The longer, thinner brick creates a dramatic and elongated effect which accentuates the linearity of the facade.

From over 30 brick styles to choose from...

### CREST LINEA 290mm SERIES

Crest Linea bricks are becoming increasingly popular in the UK, with architects appreciating the dramatic effect our long format bricks can have on the aspect of any building. With more colours and textures now available call the Crest team to discuss our latest linea brick designs.