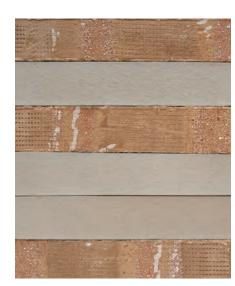

### CREST LINEA AQUATERRA SERIES

Aquaterra, the name of the series, is derived from the basic materials water - aqua and earth or clay - é terra. By adding water, the clay can be shaped and is given its characteristic surface by a smooth mixture of water and clay.

#### CREST LINEA AQUATERRA LONG BRICK SERIES

< Linea Aquaterra **Feuerberg** Available in 365 x 90 x 52mm.

< Linea Aquaterra Colima Available in 365 x 90 x 52mm.

< Linea Aquaterra Salina Grey Available in

< Linea Aquaterra **Light Ochre** Available in

365 x 90 x 52mm.

< Linea **Aquaterra** Caldera Available in

365 x 90 x 52mm.

< Linea **Aquaterra Smoked Black** Available in 365 x 90 x 52mm.