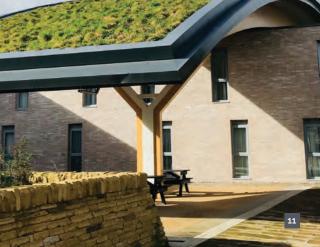

# A NEW LINE IN ARCHITECTURE

The longer, thinner brick creates a dramatic and elongated effect which accentuates the linearity of the facade.

From over 30 brick styles to choose from...

### CREST LINEA 290mm SERIES

Crest Linea bricks are becoming increasingly popular in the UK, with architects appreciating the dramatic effect our long format bricks can have on the aspect of any building. With more colours and textures now available call the Crest team to discuss our latest linea brick designs.