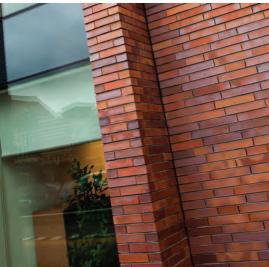

### CREST LINEA TERRACOTTA SERIES

The Crest Terracotta Linea is a long and thin brick handmade format brick. Terracotta has always been a winning choice with innumerable shades of colour, durability and longevity plus the exemption of maintenance. All colours are obtained with the use of clays and natural pigments.