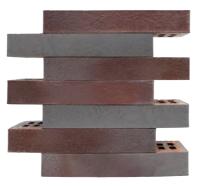

### Linea Double Sided Bricks

The reverse side of the brick can be also used to great effect to give an alternative textures and finish with lighter highlights. We have selected a small selection below to show how you can

#### CREST LINEA REVERSE SIDE OPTION

< Linea 290 Series Altair Available in 290 x 90 x 52mm.

< Linea 290 Series Capella Available in 290 x 90 x 52mm.

290 Series Etonian Available in

< Linea

290 x 90 x 52mm. 290 x 90 x 40mm.