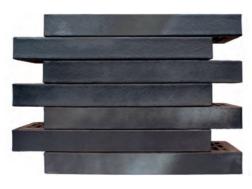

### CREST CHARLESTON BLUES

Charleston Blues is a truly unique brick in name and style! The brick itself is made up of dark blue grey shades with a smooth slightly stippled face. The reverse of the brick can be also used to great effect to give an alternative texture and finish with lighter highlights as shown in the image below.

#### **CREST CHARLESTON BLUES**

#### < Linea Charleston Blues

Available in 210 × 100 × 50mm 240 × 90 × 40mm 240 × 115 × 71mm 215 × 102 × 65mm 290 × 90 × 40mm 290 × 90 × 52mm 290 × 90 × 71mm

CREST LINEA 360mm LONG BRICK

< Linea Kalini Available in 360 x 90 x 40mm.