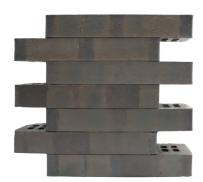

### CREST LINEA TERRACOTTA SERIES

The Crest Terracotta Linea is a long and thin brick handmade format brick. Terracotta has always been a winning choice with innumerable shades of colour, durability and longevity plus the exemption of maintenance. All colours are obtained with the use of clays and natural pigments.

#### CREST LINEA TERRACOTTA LONG BRICK SERIES