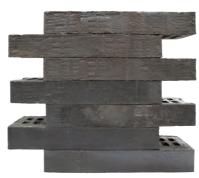

### CREST CHARLESTON BLUES

Charleston Blues is a truly unique brick in name and style! The brick itself is made up of dark blue grey shades with a smooth slightly stippled face. The reverse of the brick can be also used to great effect to give an alternative texture and finish with lighter highlights as shown in the image below.

#### < Linea Charleston Blues

Available in 210 × 100 × 50mm 240 × 90 × 40mm 240 × 115 × 71mm 215 × 102 × 65mm 290 × 90 × 40mm 290 × 90 × 52mm 290 × 90 × 71mm

CREST LINEA 360mm LONG BRICK

< Linea Kalini Available in 360 x 90 x 40mm.