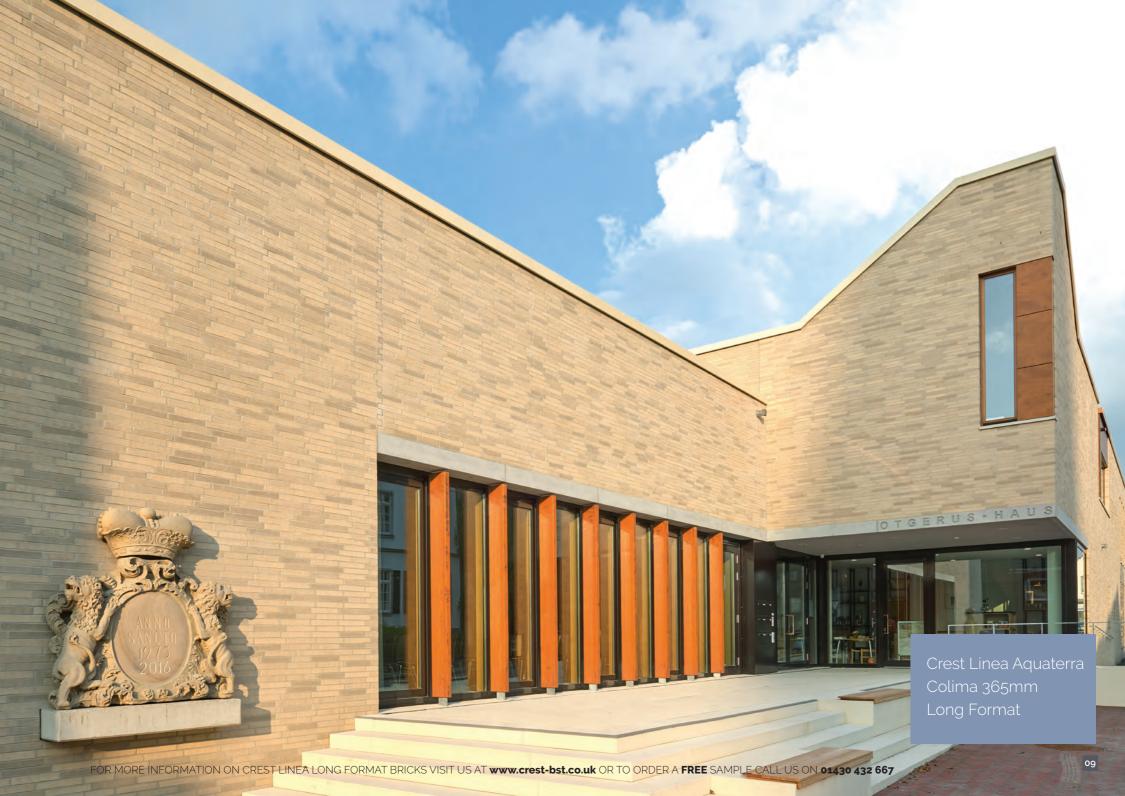

### CREST LINEA AQUATERRA SERIES

Aquaterra, the name of the series, is derived from the basic materials water - aqua and earth or clay - é terra. By adding water, the clay can be shaped and is given its characteristic surface by a smooth mixture of water and clay.

#### CREST LINEA AQUATERRA LONG BRICK SERIES

< Linea Aquaterra **Feuerberg** Available in 365 x 90 x 52mm.

< Linea Aquaterra Colima Available in 365 x 90 x 52mm.

< Linea Aquaterra Salina Grey Available in