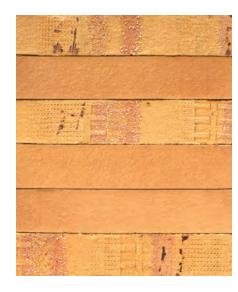

#### CREST LINEA AQUATERRA LONG BRICK SERIES

< Linea Aquaterra **Feuerberg** Available in 365 x 90 x 52mm.

< Linea Aquaterra Colima Available in 365 x 90 x 52mm.

< Linea Aquaterra Salina Grey Available in