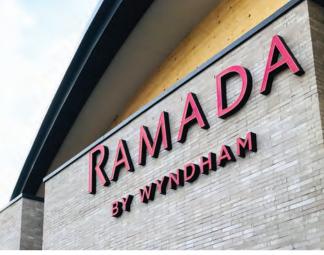

# A NEW LINE IN ARCHITECTURE

The longer, thinner brick creates a dramatic and elongated effect which accentuates the linearity of the facade.

From over 30 brick styles to choose from...

### CREST LINEA 490mm SERIES

This style of brick has become increasingly popular over the last few years. These stunning bricks certainly provide the opportunity to create a unique and striking appearance to both exterior and interior walls of any build. Crest skilfully underlines the horizontal of your facade and is produced in lengths of 490mm as standard.