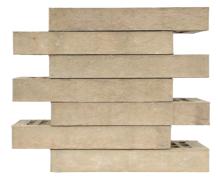

### CREST LINEA AQUATERRA SERIES

Aquaterra, the name of the series, is derived from the basic materials water - aqua and earth or clay - é terra. By adding water, the clay can be shaped and is given its characteristic surface by a smooth mixture of water and clay.

#### CREST LINEA AQUATERRA LONG BRICK SERIES

< Linea Aquaterra **Feuerberg** Available in 365 x 90 x 52mm.

< Linea Aquaterra Colima Available in 365 x 90 x 52mm.

< Linea Aquaterra Salina Grey Available in