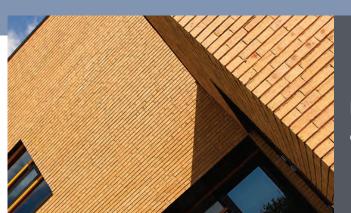

### CREST LINEA 490mm SERIES

This style of brick has become increasingly popular over the last few years. These stunning bricks certainly provide the opportunity to create a unique and striking appearance to both exterior and interior walls of any build. Crest skilfully underlines the horizontal of your facade and is produced in lengths of 490mm as standard.