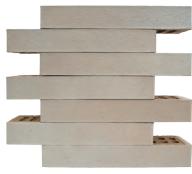

#### CREST LINEA AQUATERRA LONG BRICK SERIES

< Linea Aquaterra **Feuerberg** Available in 365 x 90 x 52mm.

< Linea Aquaterra Colima Available in 365 x 90 x 52mm.

< Linea Aquaterra Salina Grey Available in

< Linea Aquaterra **Light Ochre** Available in

365 x 90 x 52mm.

< Linea **Aquaterra** Caldera Available in

365 x 90 x 52mm.

< Linea **Aquaterra Smoked Black** Available in 365 x 90 x 52mm.