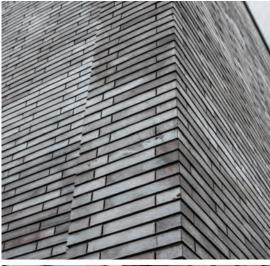

### CREST LINEA 490mm SERIES

This style of brick has become increasingly popular over the last few years. These stunning bricks certainly provide the opportunity to create a unique and striking appearance to both exterior and interior walls of any build. Crest skilfully underlines the horizontal of your facade and is produced in lengths of 490mm as standard.