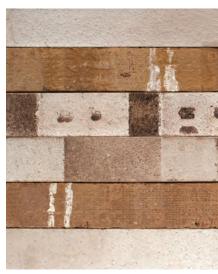

### CREST LINEA TERRACOTTA SERIES

The Crest Terracotta Linea is a long and thin brick handmade format brick. Terracotta has always been a winning choice with innumerable shades of colour, durability and longevity plus the exemption of maintenance. All colours are obtained with the use of clays and natural pigments.

#### CREST LINEA TERRACOTTA LONG BRICK SERIES