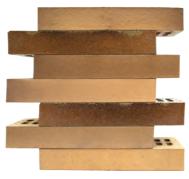

### CREST LINEA TERRACOTTA SERIES

The Crest Terracotta Linea is a long and thin brick handmade format brick. Terracotta has always been a winning choice with innumerable shades of colour, durability and longevity plus the exemption of maintenance. All colours are obtained with the use of clays and natural pigments.

#### CREST LINEA TERRACOTTA LONG BRICK SERIES