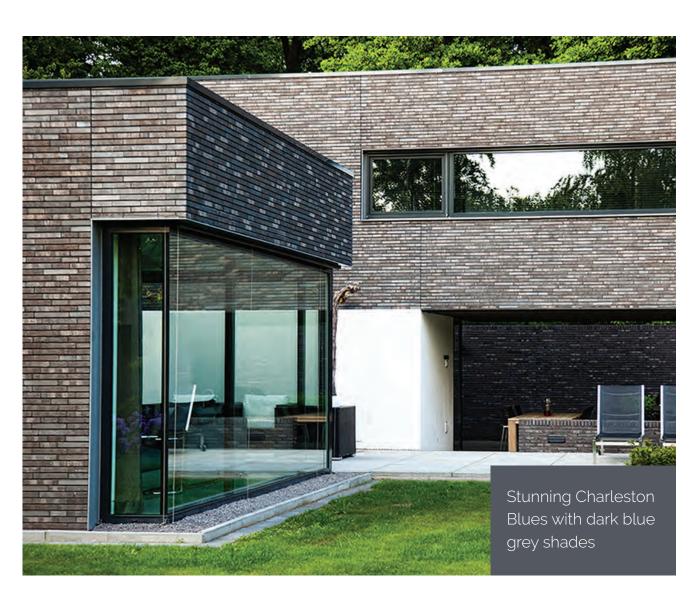

### CREST CHARLESTON BLUES

Charleston Blues is a truly unique brick in name and style! The brick itself is made up of dark blue grey shades with a smooth slightly stippled face. The reverse of the brick can be also used to great effect to give an alternative texture and finish with lighter highlights as shown in the image below.

#### **CREST CHARLESTON BLUES**

#### < Linea Charleston Blues

Available in 210 × 100 × 50mm 240 × 90 × 40mm 240 × 115 × 71mm 215 × 102 × 65mm 290 × 90 × 40mm 290 × 90 × 52mm 290 × 90 × 71mm

CREST LINEA 360mm LONG BRICK

< Linea Kalini Available in 360 x 90 x 40mm.