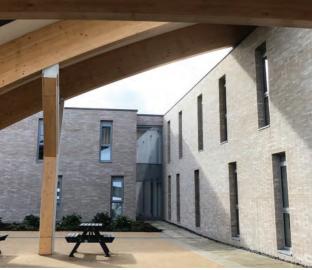

# A NEW LINE IN ARCHITECTURE

The longer, thinner brick creates a dramatic and elongated effect which accentuates the linearity of the facade.

From over 30 brick styles to choose from...

### CREST LINEA 290mm SERIES

Crest Linea bricks are becoming increasingly popular in the UK, with architects appreciating the dramatic effect our long format bricks can have on the aspect of any building. With more colours and textures now available call the Crest team to discuss our latest linea brick designs.