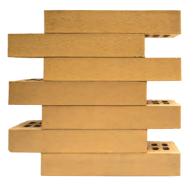

#### CREST LINEA 490mm LONG BRICK SERIES

< Linea
Discovery
Available in
490 x 90 x 52mm.

< Linea Saturn Available in 490 x 90 x 52mm.

< Linea Apollo Available in 490 x 90 x 52mm.

< Linea Endeavour Available in 490 x 90 x 52mm.

< Linea Galactic Available in 490 × 90 × 52mm.

Atlantis
Available in
490 x 90 x 52mm.

< Linea