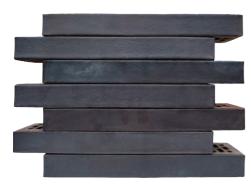

#### CREST LINEA 290mm LONG BRICK SERIES

< Linea 290 Series Etonian Available in 290 × 90 × 52mm. 290 × 90 × 40mm.

< Linea
290 Series
Lothian
Available in
290 × 90 × 52mm.
290 × 90 × 40mm.

< Linea
290 Series
Lincolnian
Available in
290 x 90 x 52mm.

< Linea 290 Series Sirius 290 x 90 x 52mm. 290 x 90 x 40mm.

< Linea
290 Series
Cumbrian
Available in
290 x 90 x 52mm.

< Linea 290 Series Caledonian Available in 290 x 90 x 52mm.