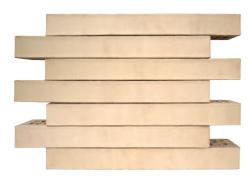

#### CREST LINEA AQUATERRA LONG BRICK SERIES

< Linea Aquaterra **Feuerberg** Available in 365 x 90 x 52mm.

< Linea Aquaterra Colima Available in 365 x 90 x 52mm.

< Linea Aquaterra Salina Grey Available in

< Linea Aquaterra **Light Ochre** Available in

365 x 90 x 52mm.

< Linea **Aquaterra** Caldera Available in

365 x 90 x 52mm.

< Linea **Aquaterra Smoked Black** Available in 365 x 90 x 52mm.