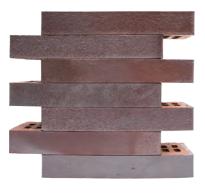

### Linea Double Sided Bricks

The reverse side of the brick can be also used to great effect to give an alternative textures and finish with lighter highlights. We have selected a small selection below to show how you can

#### CREST LINEA REVERSE SIDE OPTION

< Linea 290 Series Altair Available in 290 x 90 x 52mm.

< Linea 290 Series Capella Available in 290 x 90 x 52mm.

290 Series Etonian Available in

< Linea

290 x 90 x 52mm. 290 x 90 x 40mm.