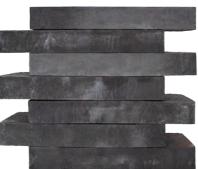

### CREST LINEA AQUATERRA SERIES

Aquaterra, the name of the series, is derived from the basic materials water - aqua and earth or clay - é terra. By adding water, the clay can be shaped and is given its characteristic surface by a smooth mixture of water and clay.

#### CREST LINEA AQUATERRA LONG BRICK SERIES

< Linea Aquaterra **Feuerberg** Available in 365 x 90 x 52mm.

< Linea Aquaterra Colima Available in 365 x 90 x 52mm.

< Linea Aquaterra Salina Grey Available in

< Linea Aquaterra **Light Ochre** Available in

365 x 90 x 52mm.

< Linea **Aquaterra** Caldera Available in

365 x 90 x 52mm.

< Linea **Aquaterra Smoked Black** Available in 365 x 90 x 52mm.