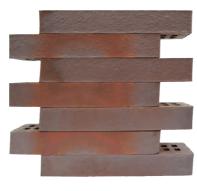

### CREST LINEA TERRACOTTA SERIES

The Crest Terracotta Linea is a long and thin brick handmade format brick. Terracotta has always been a winning choice with innumerable shades of colour, durability and longevity plus the exemption of maintenance. All colours are obtained with the use of clays and natural pigments.

#### CREST LINEA TERRACOTTA LONG BRICK SERIES