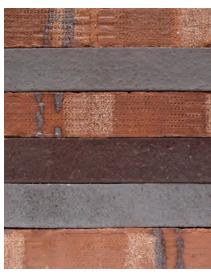

#### CREST LINEA AQUATERRA LONG BRICK SERIES

< Linea Aquaterra **Feuerberg** Available in 365 x 90 x 52mm.

< Linea Aquaterra Colima Available in 365 x 90 x 52mm.

< Linea Aquaterra Salina Grey Available in

< Linea Aquaterra **Light Ochre** Available in

365 x 90 x 52mm.

< Linea **Aquaterra** Caldera Available in

365 x 90 x 52mm.

< Linea **Aquaterra Smoked Black** Available in 365 x 90 x 52mm.