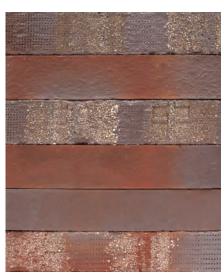

#### CREST LINEA AQUATERRA LONG BRICK SERIES

< Linea Aquaterra **Feuerberg** Available in 365 x 90 x 52mm.

< Linea Aquaterra Colima Available in 365 x 90 x 52mm.

< Linea Aquaterra Salina Grey Available in