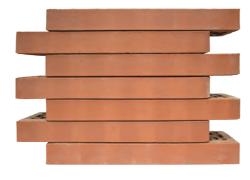

### CREST LINEA TERRACOTTA SERIES

The Crest Terracotta Linea is a long and thin brick handmade format brick. Terracotta has always been a winning choice with innumerable shades of colour, durability and longevity plus the exemption of maintenance. All colours are obtained with the use of clays and natural pigments.

#### CREST LINEA TERRACOTTA LONG BRICK SERIES