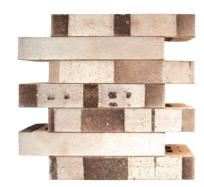

### Linea Double Sided Bricks

The reverse side of the brick can be also used to great effect to give an alternative textures and finish with lighter highlights. We have selected a small selection below to show how you can

#### CREST LINEA REVERSE SIDE OPTION

< Linea 290 Series Altair Available in 290 x 90 x 52mm.

< Linea 290 Series Capella Available in 290 x 90 x 52mm.

290 Series Etonian Available in

< Linea

290 x 90 x 52mm. 290 x 90 x 40mm.

< Linea 290 Series Lincolnian Available in 290 x 90 x 52mm.

< Linea 290 Series Cumbrian Available in 290 x 90 x 52mm.

< Linea 290 Series Charleston Blues

Available in various sizes see page 8