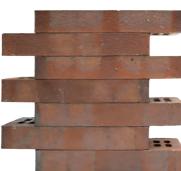

### CREST LINEA TERRACOTTA SERIES

The Crest Terracotta Linea is a long and thin brick handmade format brick. Terracotta has always been a winning choice with innumerable shades of colour, durability and longevity plus the exemption of maintenance. All colours are obtained with the use of clays and natural pigments.

#### CREST LINEA TERRACOTTA LONG BRICK SERIES