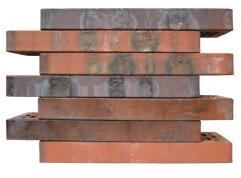

### CREST CHARLESTON BLUES

Charleston Blues is a truly unique brick in name and style! The brick itself is made up of dark blue grey shades with a smooth slightly stippled face. The reverse of the brick can be also used to great effect to give an alternative texture and finish with lighter highlights as shown in the image below.

#### **CREST CHARLESTON BLUES**

#### < Linea Charleston Blues

Available in 210 × 100 × 50mm 240 × 90 × 40mm 240 × 115 × 71mm 215 × 102 × 65mm 290 × 90 × 40mm 290 × 90 × 52mm 290 × 90 × 71mm

CREST LINEA 360mm LONG BRICK

< Linea Kalini Available in 360 x 90 x 40mm.