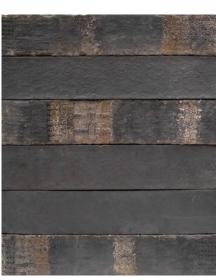

### CREST CHARLESTON BLUES

Charleston Blues is a truly unique brick in name and style! The brick itself is made up of dark blue grey shades with a smooth slightly stippled face. The reverse of the brick can be also used to great effect to give an alternative texture and finish with lighter highlights as shown in the image below.

#### **CREST CHARLESTON BLUES**

#### < Linea Charleston Blues

Available in 210 × 100 × 50mm 240 × 90 × 40mm 240 × 115 × 71mm 215 × 102 × 65mm 290 × 90 × 40mm 290 × 90 × 52mm 290 × 90 × 71mm

CREST LINEA 360mm LONG BRICK

< Linea Kalini Available in 360 x 90 x 40mm.