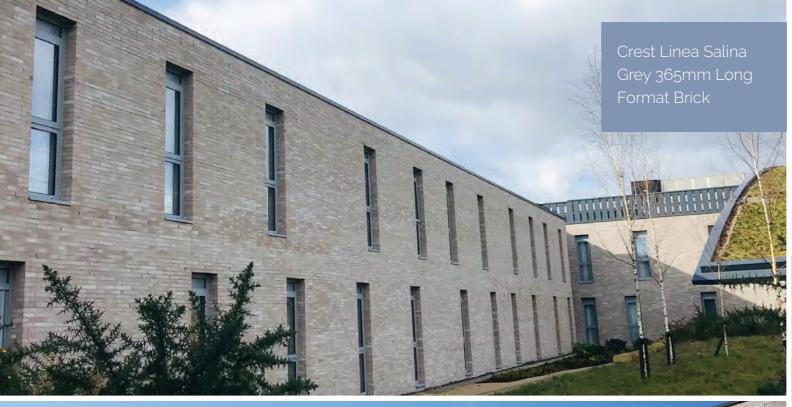

#### CREST LINEA AQUATERRA LONG BRICK SERIES

< Linea Aquaterra **Feuerberg** Available in 365 x 90 x 52mm.

< Linea Aquaterra Colima Available in 365 x 90 x 52mm.

< Linea Aquaterra Salina Grey Available in