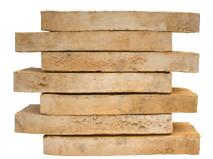

### CREST LINEA TERRACOTTA SERIES

The Crest Terracotta Linea is a long and thin brick handmade format brick. Terracotta has always been a winning choice with innumerable shades of colour, durability and longevity plus the exemption of maintenance. All colours are obtained with the use of clays and natural pigments.

#### CREST LINEA TERRACOTTA LONG BRICK SERIES