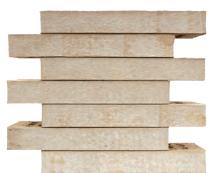

### CREST LINEA AQUATERRA SERIES

Aquaterra, the name of the series, is derived from the basic materials water - aqua and earth or clay - é terra. By adding water, the clay can be shaped and is given its characteristic surface by a smooth mixture of water and clay.

#### CREST LINEA AQUATERRA LONG BRICK SERIES

< Linea Aquaterra **Feuerberg** Available in 365 x 90 x 52mm.

< Linea Aquaterra Colima Available in 365 x 90 x 52mm.

< Linea Aquaterra Salina Grey Available in